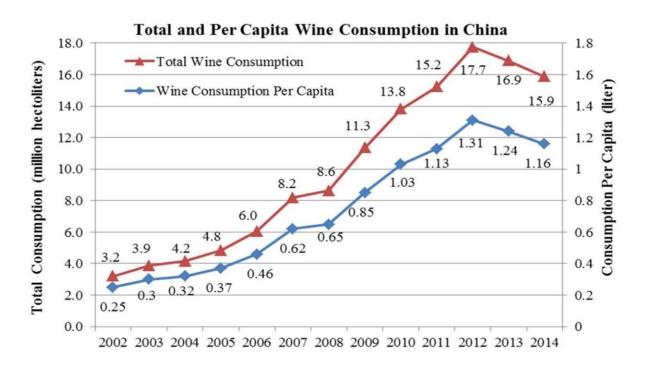

Fig.5 Wine Consumption in China. Source: ASKCI (2015), National Bureau of Statistics of China (2015) and calculated by author.

| Share of top<br>variety | Share of top 3<br>varieties                                                                                                                                                                                                                                                                                                                                                                                                                                                                                                                                                                                                                                                                                                                                                                                                                                                                                                                                                                                                                                                                                                                                                                                                                                                                                                                                                                                                                                                                                                                                                                                                                                                                                                                                                                                                                                                                                                                                                                                                                                                                                                    | Share of top 10<br>varieties |
|-------------------------|--------------------------------------------------------------------------------------------------------------------------------------------------------------------------------------------------------------------------------------------------------------------------------------------------------------------------------------------------------------------------------------------------------------------------------------------------------------------------------------------------------------------------------------------------------------------------------------------------------------------------------------------------------------------------------------------------------------------------------------------------------------------------------------------------------------------------------------------------------------------------------------------------------------------------------------------------------------------------------------------------------------------------------------------------------------------------------------------------------------------------------------------------------------------------------------------------------------------------------------------------------------------------------------------------------------------------------------------------------------------------------------------------------------------------------------------------------------------------------------------------------------------------------------------------------------------------------------------------------------------------------------------------------------------------------------------------------------------------------------------------------------------------------------------------------------------------------------------------------------------------------------------------------------------------------------------------------------------------------------------------------------------------------------------------------------------------------------------------------------------------------|------------------------------|
|                         |                                                                                                                                                                                                                                                                                                                                                                                                                                                                                                                                                                                                                                                                                                                                                                                                                                                                                                                                                                                                                                                                                                                                                                                                                                                                                                                                                                                                                                                                                                                                                                                                                                                                                                                                                                                                                                                                                                                                                                                                                                                                                                                                |                              |
| 77                      | 93                                                                                                                                                                                                                                                                                                                                                                                                                                                                                                                                                                                                                                                                                                                                                                                                                                                                                                                                                                                                                                                                                                                                                                                                                                                                                                                                                                                                                                                                                                                                                                                                                                                                                                                                                                                                                                                                                                                                                                                                                                                                                                                             | 100                          |
|                         | The state of the s |                              |