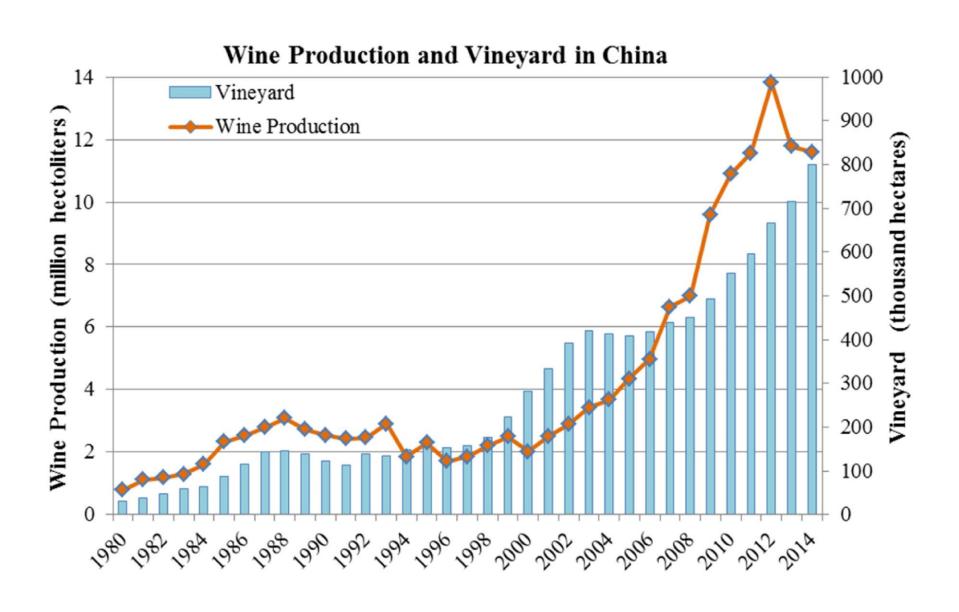

# Wake up

# DER SPIEGEL

Nr. 4

# xing lái!\*

\* AUFWACHEN!

arum China schon jetzt Weltmacht Nr. 1 ist – ein Weckruf für den Westen

#MeToo-Debatte
Wie männlich ist die
sibliche Sexualität?

Gefahr für Kinder Dick und traurig durch Smartphone-Sucht





## CHATEAU CHANGYU MOSER XV





















Per capita wine consumption. Source: OIV (2015), WINEINSTITUTE (2015).

| Country (2014) | Total consuption forecast( million | Wine consumption per capita (liters) |  |
|----------------|------------------------------------|--------------------------------------|--|
|                | hectoliters)                       |                                      |  |
| USA            | 31                                 | 10.25                                |  |
| France         | 28                                 | 42.51                                |  |
| Italy          | 20                                 | 33.30                                |  |
| Germany        | 20                                 | 24.84                                |  |
| China          | 16