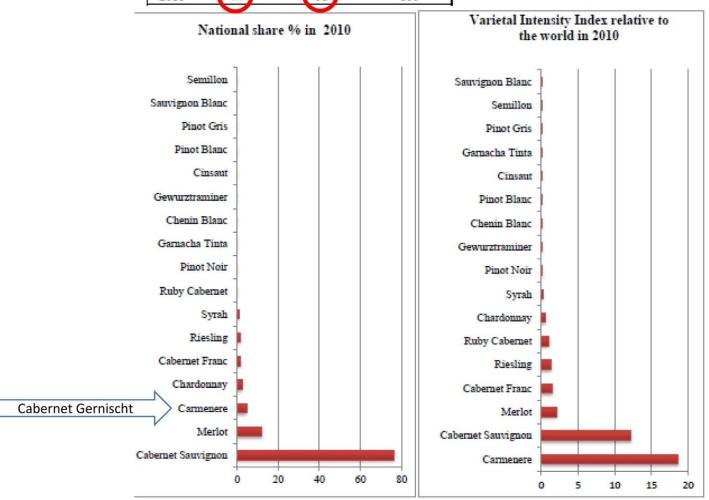

Fig.5 Wine Consumption in China. Source: ASKCI (2015), National Bureau of Statistics of China (2015) and calculated by author.

| Share of top<br>variety | Share of top 3<br>varieties                                                                                                                                                                                                                                                                                                                                                                                                                                                                                                                                                                                                                                                                                                                                                                                                                                                                                                                                                                                                                                                                                                                                                                                                                                                                                                                                                                                                                                                                                                                                                                                                                                                                                                                                                                                                                                                                                                                                                                                                                                                                                                    | Share of top 10<br>varieties |
|-------------------------|--------------------------------------------------------------------------------------------------------------------------------------------------------------------------------------------------------------------------------------------------------------------------------------------------------------------------------------------------------------------------------------------------------------------------------------------------------------------------------------------------------------------------------------------------------------------------------------------------------------------------------------------------------------------------------------------------------------------------------------------------------------------------------------------------------------------------------------------------------------------------------------------------------------------------------------------------------------------------------------------------------------------------------------------------------------------------------------------------------------------------------------------------------------------------------------------------------------------------------------------------------------------------------------------------------------------------------------------------------------------------------------------------------------------------------------------------------------------------------------------------------------------------------------------------------------------------------------------------------------------------------------------------------------------------------------------------------------------------------------------------------------------------------------------------------------------------------------------------------------------------------------------------------------------------------------------------------------------------------------------------------------------------------------------------------------------------------------------------------------------------------|------------------------------|
|                         |                                                                                                                                                                                                                                                                                                                                                                                                                                                                                                                                                                                                                                                                                                                                                                                                                                                                                                                                                                                                                                                                                                                                                                                                                                                                                                                                                                                                                                                                                                                                                                                                                                                                                                                                                                                                                                                                                                                                                                                                                                                                                                                                |                              |
| 77                      | 93                                                                                                                                                                                                                                                                                                                                                                                                                                                                                                                                                                                                                                                                                                                                                                                                                                                                                                                                                                                                                                                                                                                                                                                                                                                                                                                                                                                                                                                                                                                                                                                                                                                                                                                                                                                                                                                                                                                                                                                                                                                                                                                             | 100                          |
|                         | The state of the s |                              |